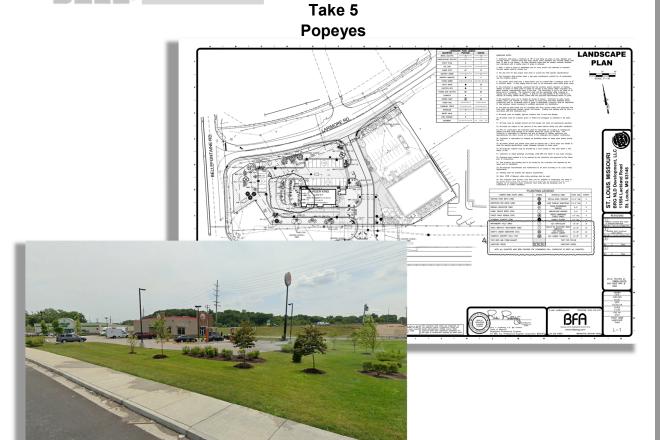

## COMMERCIAL

BFA routinely creates Landscaping Plans in-house for small commercial developments. BFA's designs and plant selection are based on site aesthetics, functionality, curb appeal, and plant hardiness for the specific application. For larger developments, or more intensive landscaped areas, BFA has excellent relationships with qualified Landscape Architect subconsultants. Landscape Technologies and Gateway Design Studio, LLC both work closely with BFA to incorporate detailed civil design plans with attractive and sustainable plantings, vegetation, and landscape features ranging from commercial properties, parks, and bioretention basins.