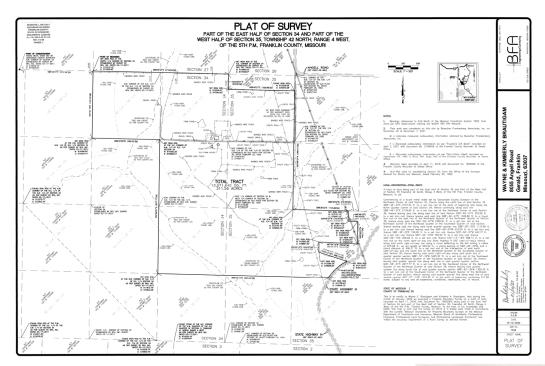

## PLAT OF SURVEY GERALD, MO

Year: 2022 Contact/Client: Wayne Brautigam

Estimated Cost: \$6,500 3344 Peters Ford Road

**Cost:** \$6,258 Leslie, MO 63056 **Project Manager:** Aaron C. Wagner (636) 583-3924

Immediate Supervisor: Mark R. Frankenberg brautigamwellservice97@gmail.com

BFA created this plat of survey for a 300+ acre farm located in Franklin County, Missouri. This specific project required going "off-site" to locate section and quarter quarter corners in order to use the original GLO plats from the 1800's to re-establish property lines. This property is located in a very rural area and most of monumentation was no longer present.