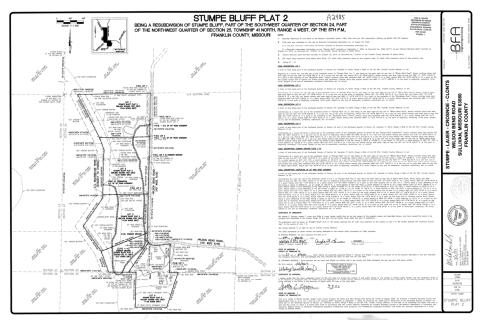

## SUBDIVISION PLAT SULLIVAN, MO

Year: 2022-2023 Contact: Angela Lauer Client: Wanda F. Stumpe 2 Telluride Ct

**Estimated Cost:** \$4,200-\$4,500 St. Peters. MO 63376 alauer1953@outlook.com

**Cost:** \$5,804

\*Additional scope was added throughout the project

BFA was asked to create a minor subdivision plat as well as a re-subdivision for our client. The client already had two (2) lots created, but wanted to adjust the initial lot lines; adding two (2) additional lots, common ground area, and a road easement to access the river below. This project required setting up a base station to gather data.